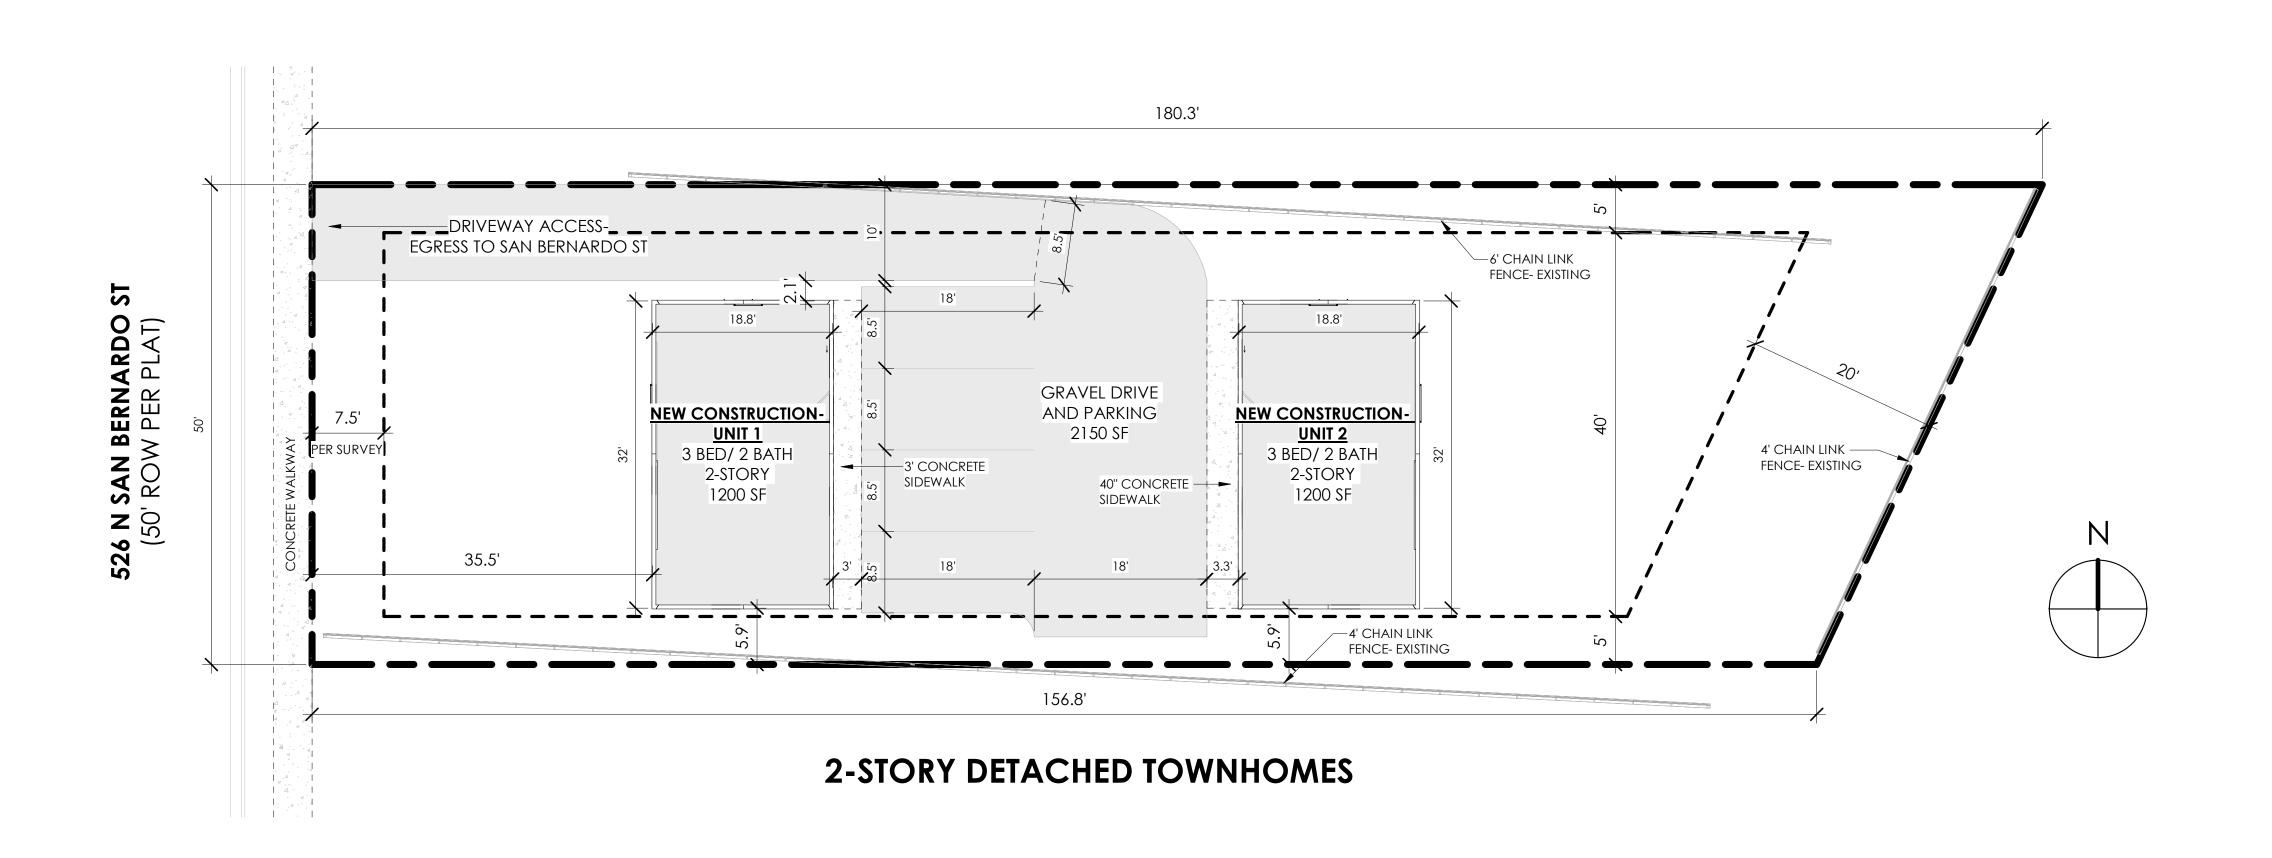

SITE PLAN

From: "R-5 MLOD-2 MLR-2 AHOD" Residential Single-Family Lackland Military Lighting Overlay Military Lighting Region 2 Airport Hazard Overlay District

To: "R-5 CD MLOD-2 MLR-2 AHOD" Residential Single-Family Lackland Military Lighting Overlay Military Lighting Region 2 Airport Hazard Overlay District with Conditional Use for two dwelling units.

### **R5 ZONING REQUIREMENTS**

LOT AREA: 8427 SF
BUILDING COVERAGE: 1200 SF
DRIVEWAY AND PARKING: 2150 SF
CONCRETE SIDEWALK: 200 SF
AREA OF OPEN SPACE: 4877 SF
MAX BUILDING HEIGHT: 35 FT, 2 1/2 STORIES
PARKING PROVIDED: 4 SPACES

## **526 N SAN BERNARDO**

SAN ANTONIO, TX

SITE PLAN

DAT

SCALE

02.10.2023

A0.1

AS INDICATED ON 22x34